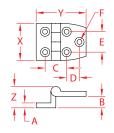

## HEAVY DUTY DOOR HINGE - OFFSET 316 STAINLESS STEEL

| ITEM       | A     | В     | С     | D     | Е     | F     | X<br>(height) | <b>Y</b><br>(length) | <b>Z</b><br>(width) | WT<br>(lb) | PACKAGING<br>TYPE | EACH<br>(qty) | INNER<br>(qty) | CARTON<br>(qty) | UPC          |
|------------|-------|-------|-------|-------|-------|-------|---------------|----------------------|---------------------|------------|-------------------|---------------|----------------|-----------------|--------------|
| S3823-1000 | 0.17" | 0.34" | 0.85" | 0.72" | 0.90" | 0.21" | 1.47"         | 2.10"                | 0.76"               | 0.16       | POLYBAG           | 1             | 1              | 200             | 791506058106 |

## **NOTE:**

USE 5 #10 FASTENERS. HEAVY DUTY HINGE WITH PRECISION CAST COMPONENTS. PIN IS STAINLESS AND WELDED ON ONE SIDE TO PREVENT IT FROM WORKING LOOSE.
REFERENCE "FASTENER MATCHING CHART" FOR COMPATIBLE FASTENERS.
ALL DIMENSIONS ARE NOMINAL (+/- 3%) AND ARE SUBJECT TO CHANGE WITHOUT NOTICE.