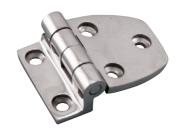

## HEAVY DUTY DOOR HINGE - OFFSET 316 STAINLESS STEEL

| ITEM       | A     | В     | С     | D     | Е     | F     | X<br>(height) | <b>Y</b><br>(length) | <b>Z</b><br>(width) | WT<br>(lb) | PACKAGING<br>TYPE | EACH<br>(qty) | INNER<br>(qty) | CARTON<br>(qty) | UPC          |
|------------|-------|-------|-------|-------|-------|-------|---------------|----------------------|---------------------|------------|-------------------|---------------|----------------|-----------------|--------------|
| S3823-1000 | 0.17" | 0.34" | 0.85" | 0.72" | 0.90" | 0.21" | 1.47"         | 2.10"                | 0.76"               | 0.16       | POLYBAG           | 1             | 1              | 200             | 791506058106 |

## **NOTE:**

USE 5 #10 FASTENERS. HEAVY DUTY HINGE WITH PRECISION CAST COMPONENTS. PIN IS STAINLESS AND WELDED ON ONE SIDE TO PREVENT IT FROM WORKING LOOSE.
REFERENCE "FASTENER MATCHING CHART" FOR COMPATIBLE FASTENERS.
ALL DIMENSIONS ARE NOMINAL (+/- 3%) AND ARE SUBJECT TO CHANGE WITHOUT NOTICE.